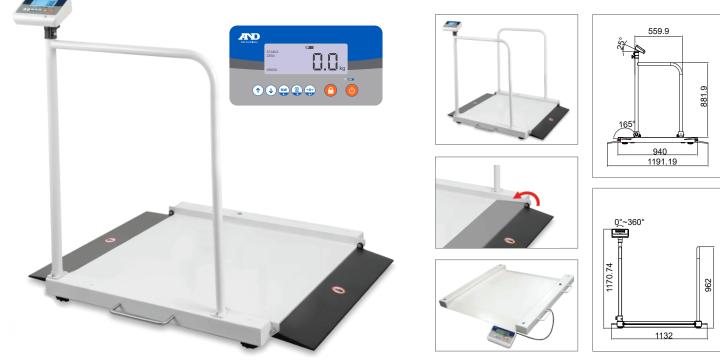

## WHEELCHAIR PLATFORM SCALE Model: AMW-300

## **General Specifications**

- Maximum capacity of 300kg.
- 100g resolution provides precise weighing.
- Low profile platform with easy wheelchair access from ramps on both sides.
- Large steel weighing plate and handrail design, makes it ideal to weigh obese patients.
- Easy to read LCD display with white colour LED backlight.
- Lock and Hold functions are available as standard
- Handrails and ramps can easily be removed if necessary.
- Platform size is 880mm x 840mm.

- BMI function to determine underweight/ normal weight / surplus weight.
- Powered by AC adaptor with a rechargeable battery.
- Operating time up to 40 hours without backlight, and the charging time is approximately 12 hours.