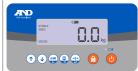

## **General Specifications**

- Maximum capacity of 250kg.
- 100g resolution provides precise weighing.
- BMI function to determine underweight/ normal weight / surplus weight.
- Bright LCD display with white colour LED backlight.
- Easy to use height measuring stick (88-205cm).
- Non slip base with rubber feet to provide secure footing.
- Lock and Hold functions are available as standard.
- Easy to transport with two integrated transport wheels.
- Platform size is 370mm x 370mm.
- Powered by AC adaptor with a rechargeable battery.
- Operating time up to 40 hours without backlight, and the charging time is approximately 12 hours.

| AMP-250 SCALE SPECIFICATIONS |       |
|------------------------------|-------|
| Capacity                     | 250kg |
| Resolution                   | 100a  |

\* Specifications are subject to change without notice