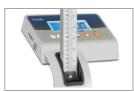

## **General Specifications**

- Maximum capacity of 250kg.
- 100g resolution provides precise weighing.
- BMI function to determine underweight/ normal weight / surplus weight.
- Bright LCD display with white colour LED backlight.
- Easy to use height measuring stick (88-205cm).
- Non slip base with rubber feet to provide secure footing.
- Lock and Hold functions are available as standard.
- Easy to transport with two integrated transport wheels.
- Platform size is 370mm x 370mm.
- Powered by AC adaptor with a rechargeable battery.
- Operating time up to 40 hours without backlight, and the charging time is approximately 12 hours.