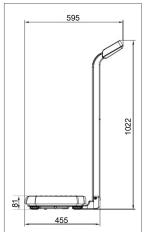

## **General Specifications**

- Maximum capacity of 250kg.
- 100g resolution provides precise weighing.
- BMI function to determine underweight/ normal weight / surplus weight.
- Bright LCD display with white colour LED backlight.
- Easy to use height measuring stick (88-205cm).
- Non slip base with rubber feet to provide secure footing.
- Lock and Hold functions are available as standard.
- Easy to transport with two integrated transport wheels.
- Platform size is 370mm x 370mm.
- Powered by AC adaptor with a rechargeable battery.
- Operating time up to 40 hours without backlight, and the charging time is approximately 12 hours.