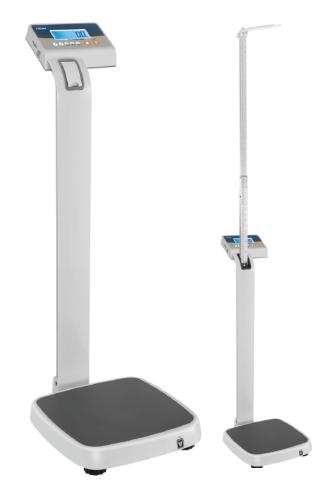

## **HEIGHT MEASUREMENT SCALE**

Model: AMP-250

## **General Specifications**

- Maximum capacity of 250kg.
- 100g resolution provides precise weighing.
- BMI function to determine underweight/ normal weight / surplus weight.
- Bright LCD display with white colour LED backlight.
- Easy to use height measuring stick (88-205cm).
- Non slip base with rubber feet to provide secure footing.
- Lock and Hold functions are available as standard.
- Easy to transport with two integrated transport wheels.
- Platform size is 370mm x 370mm.
- Powered by AC adaptor with a rechargeable battery.
- Operating time up to 40 hours without backlight, and the charging time is approximately 12 hours.