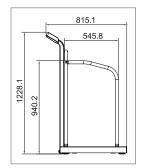

## **General Specifications**

- Maximum capacity of 250kg or 400kg.
- 100g / 200g resolution provides precise weighing.
- BMI function to determine underweight/ normal weight / surplus weight.
- Easy to read LCD display with white colour LED backlight.
- LCD character height: 25mm.
- Lock and Hold functions are available as standard.
- Platform size is 600mm x 600mm.
- Powered by AC adaptor with a rechargeable battery.
- Operating time up to 40 hours without backlight, and the charging time is approximately 12 hours.