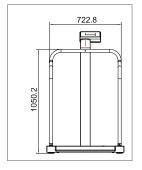

## **General Specifications**

- Maximum capacity of 250kg or 400kg.
- 100g / 200g resolution provides precise weighing.
- BMI function to determine underweight/ normal weight / surplus weight.
- Easy to read LCD display with white colour LED backlight.
- LCD character height: 25mm.
- Lock and Hold functions are available as standard.
- Platform size is 600mm x 600mm.
- Powered by AC adaptor with a rechargeable battery.
- Operating time up to 40 hours without backlight, and the charging time is approximately 12 hours.