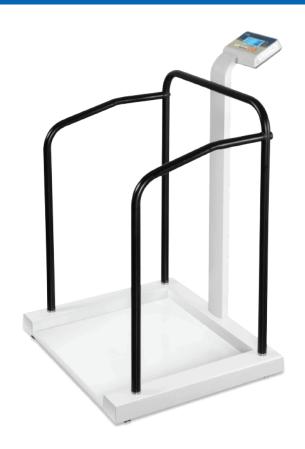

## **General Specifications**

- Maximum capacity of 250kg or 400kg.
- 100g / 200g resolution provides precise weighing.
- BMI function to determine underweight/ normal weight / surplus weight.
- Easy to read LCD display with white colour LED backlight.
- LCD character height: 25mm.
- Lock and Hold functions are available as standard.
- Platform size is 600mm x 600mm.
- Powered by AC adaptor with a rechargeable battery.
- Operating time up to 40 hours without backlight, and the charging time is approximately 12 hours.