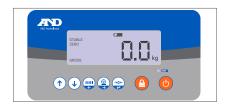

## **General Specifications**

- Maximum capacity of 250kg or 400kg.
- 100g / 200g resolution provides precise weighing.
- BMI function to determine underweight/ normal weight / surplus weight.
- Easy to read LCD display with white colour LED backlight.
- LCD character height: 25mm.
- Lock and Hold functions are available as standard.
- Platform size is 600mm x 600mm.
- Powered by AC adaptor with a rechargeable battery.
- Operating time up to 40 hours without backlight, and the charging time is approximately 12 hours.