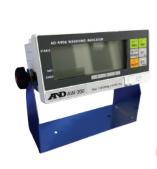

## LOW PROFILE ANIMAL WEIGHING SCALE Model: AW-300

A & D Weighing offers a robust animal weighing scale perfect for weighing a variety of small animals up to 300kg, including dogs, cats, and other pets. This highly accurate digital scale arrives pre-calibrated, and the mild steel finish allows for easy cleaning and minimal maintenance. This scale base is connected to the AD-4406A indicator display.