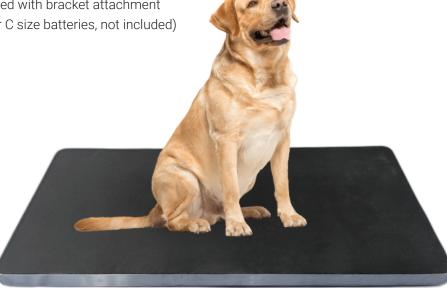

## **General Specifications**

- Low profile design with rigid construction
- Dual range capacity 150kg x 50g / 150 300kg x 100g
- Portable lightweight body
- Base dimensions are 1100mm x 510mm
- Hold function for animal weighing
- Large liquid crystal display (LCD) with 25mm character height
- Included is a non-slip rubber mat for improved animal stability